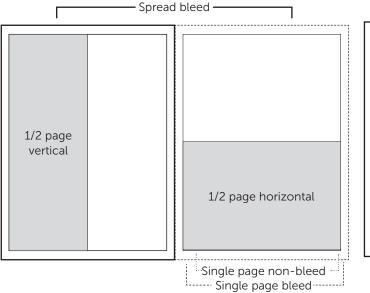

## **DISPLAY AD MECHANICAL SPECS CIVIL ENGINEERING**

- **PUBLICATION TRIM SIZE**: 7.875" × 10.875"
- BLEED: add .125" on all four sides of ad
- LIVE AREA: deduct .25" from trim size, all four sides

|                       | Dimensions |   |         |
|-----------------------|------------|---|---------|
| Space Size            | Width      | × | Height  |
| Spread bleed          | 16.1875"   | × | 11.125" |
| Single page bleed     | 8.125″     | × | 11.125″ |
| Single page non-bleed | 7.25″      | × | 10.25″  |
| 1/2 page horizontal   | 6.75″      | × | 4.5″    |
| 1/2 page vertical     | 3.25″      | × | 9″      |
| 1/3 page horizontal   | 6.75″      | × | 2.25″   |
| 1/4 page              | 3.25″      | × | 4.5″    |