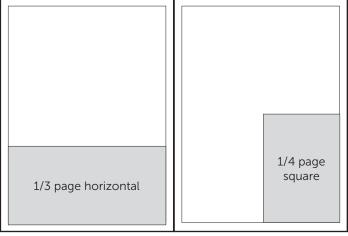

## **DISPLAY AD MECHANICAL SPECS CIVIL ENGINEERING**

- **PUBLICATION TRIM SIZE**: 7.875" × 10.875"
- BLEED: add .125" on all four sides of ad
- LIVE AREA: deduct .25" from trim size, all four sides

|                       | Dimensions |   |         |
|-----------------------|------------|---|---------|
| Space Size            | Width      | × | Height  |
| Spread bleed          | 16.1875"   | × | 11.125" |
| Single page bleed     | 8.125″     | × | 11.125″ |
| Single page non-bleed | 7.25″      | × | 10.25″  |
| 1/2 page horizontal   | 6.75″      | × | 4.5″    |
| 1/2 page vertical     | 3.25″      | × | 9″      |
| 1/3 page horizontal   | 6.75″      | × | 2.25″   |
| 1/4 page              | 3.25″      | × | 4.5″    |