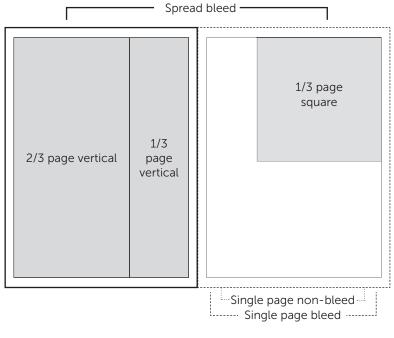

## DISPLAY AD MECHANICAL SPECS GEOSTRATA

- **PUBLICATION TRIM SIZE:** 7.875" x 10.875"
- BLEED: add .125" on all four sides of ad
- **LIVE AREA:** deduct .25" from trim size, all four sides

|                       | Dimensions |   |         |
|-----------------------|------------|---|---------|
| Space Size            | Width      | × | Height  |
| Spread bleed          | 16.1875"   | × | 11.125" |
| Single page bleed     | 8.125"     | × | 11.125" |
| Single page non-bleed | 7.375"     | × | 10.375" |
| 2/3 page vertical     | 4.5625"    | × | 10"     |
| 1/2 page island       | 4.5625"    | × | 7.5"    |
| 1/2 page horizontal   | 7″         | × | 4.875"  |
| 1/3 page square       | 4.5625"    | × | 4.875"  |
| 1/3 page vertical     | 2.1875"    | × | 10"     |