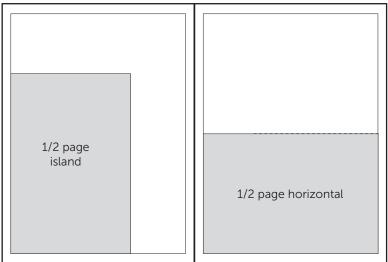

## DISPLAY AD MECHANICAL SPECS GEOSTRATA

- **PUBLICATION TRIM SIZE:** 7.875" x 10.875"
- BLEED: add .125" on all four sides of ad
- **LIVE AREA:** deduct .25" from trim size, all four sides

|                       | Dimensions |   |         |
|-----------------------|------------|---|---------|
| Space Size            | Width      | × | Height  |
| Spread bleed          | 16.1875"   | × | 11.125" |
| Single page bleed     | 8.125"     | × | 11.125" |
| Single page non-bleed | 7.375"     | × | 10.375" |
| 2/3 page vertical     | 4.5625"    | × | 10"     |
| 1/2 page island       | 4.5625"    | × | 7.5"    |
| 1/2 page horizontal   | 7″         | × | 4.875"  |
| 1/3 page square       | 4.5625"    | × | 4.875"  |
| 1/3 page vertical     | 2.1875"    | × | 10"     |